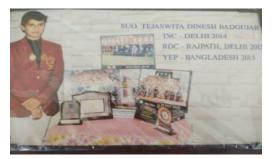

#### DISASTER MANAGEMENT TRAINING AT COLLECTOR OFFICE CARRIED BY NDRF

SUO TEJASWITA BADGUJAR TSC2014, RDC2015, YEP2015

JUO PRAJAKTA SHELKE TSC2017

LCPL PRIYANKA GAIKWAD

JUO KOMAL PADOLE

TSC2014

CPL NEHATAI AGASHE TSC2015