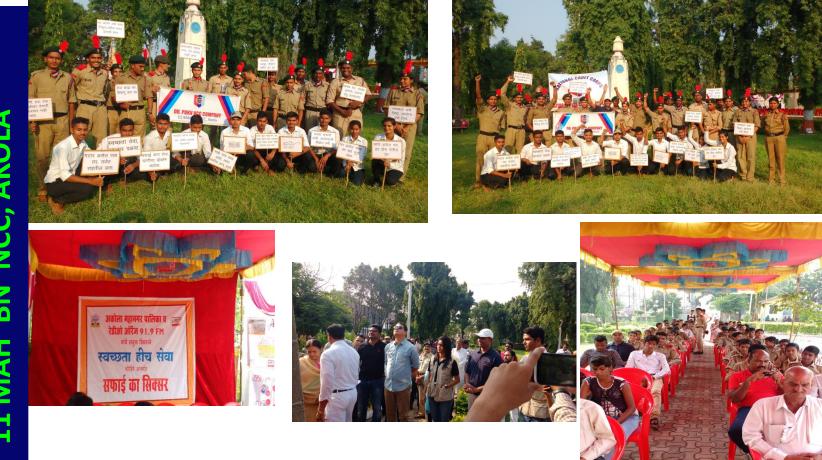

| दिपाली,                        |
| ामाजिक उपक्रम सतत राबवून, गाव-                                     | स्वच्छता रॅलीमध्ये विविध शाळेचे                                      | पधनाट्य                        |
| माज उन्नती करिता मदत करीत असते.<br>वंप्रथम स्वच्छता रॅलीची सुरूवात | ३५० हून अधिक विद्यार्थी, एनसीसीचे<br>५० हुन अधिक कॅडेटस जिल्हा परिषद | शालेय वि<br>लक्ष वेधू<br>नवोदय |
|                                                                    | गामपंचायत सदस्यगण जवाहर नवोदय                                        | नवदिय                          |

बाभलगावचे विशेषतः अप्र वरून जाताना र चे १५० हन अ चेच सॅना हेऽ एनसीसीचे प्रि राती दिपक र गारा काण

घेत होते. शेव गालग सेशे व







# Dr. PDKV NCC UNIT, AKOLA L1 MAH BN NCC, AKOLA



### Photographs of Social Activity/News paper cutting





#### **ACTIVELY PARTICIPATION IN AGROTECH, 27 TO 29 DEC 2017**





Dr. PDKV NCC UNIT, AKOLA 11 MAH BN NCC, AKOLA

> **3.5 Lakhs public visited, 1 ANO, 60 CDT** Drama show, Piloting to Guest Agril. & Guardian minsters



# Dr. PDKV NCC UNIT, AKOLA 11 MAH BN NCC, AKOLA



#### **BLOOD DONATION CAMP HELD AT BN, 26 NOV 2017**









#### NCC DAY FUNCTION (1ANO & 4 CDTS



# Dr. PDKV NCC UNIT, AKOLA 11 MAH BN NCC, AKOLA













PDKV NCC UNIT, AKOLA MAH BN NCC, AKOLA

#### PANJABRAO DESHMUKH BIRTH ANNIVERSERY AT SMRITI BHAWAN 27 DEC 2017









#### SWACHATA PANDHARWADA AT FORESTRY CLG,12 DEC 2017





#### SWACHATA PANDHARWADA AT FORESTRY CLG,12 DEC 2017













#### **ROAD SAFETY PGM NEAR MAHAKALI,16 DEC 2017**



PDKV NCC UNIT, AKOLA MAH BN NCC, AKOLA

#### **ROAD SAFETY PG