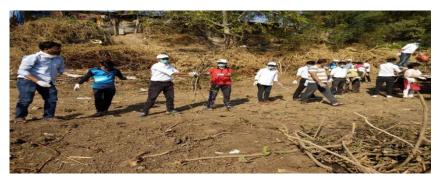

Organization of Morna River Jalparni Eradication Programme: It is organized in collaboration with 11 Mah Batalliay, District Collector, Akola five times till date

Organization of Safai Sixer in colloboration with Radio orange City: It is organized in collaboration with District Administration, Dist. Sports Club, Akola and Radio Orange City at various sites like Janata Bhaji Market, Gandhi Road, Railway & Bus Stations, Govt. Hospitals with diff program, acts, slogans, cycle rally etc.

#### लोकमत राष्ट्रीय थलसेना कॅम्पमध्ये अकोल्याचे एनसीसी कॅडेट्स चमकले!

| अकाला (द. २४ – डॉ. पजाबराव                                         | बाभुळगाव येथून सकाळी मुख्यप्र्यापक                                   | विद्यालय                       |
|--------------------------------------------------------------------|----------------------------------------------------------------------|--------------------------------|
| देशमुख कृषि विद्यापीठ अकोलाच्या                                    | सचिन विजयराव कायोरे, सरपंच प्रमोद                                    | अधिका-                         |
| राष्ट्रीय छात्र सेना (एनसीसी) विभागातफें                           | गुलाबराव बोडके, प्राचार्या सुमनताई                                   | अधिक म                         |
| बाभूळगाव जहाँगीर येथे स्वच्छ भारत                                  | बैलमारे व एनसीसीचे अधिकारी डॉ.                                       | झाले होते                      |
| अभियान राबविण्यात आले. जन                                          | दारासिंग राठोड यांच्या हरते व हिरवी                                  | महामार्ग                       |
| सामान्यात स्वच्छता व साफ-सफाई                                      | झेंडी दाखवून करण्यात आले.                                            | दोन किल                        |
| गविषयी जन-जागृती करणे, स्वच्छतेचे                                  | रॅलीमध्ये सर्व शाळेचे विद्यार्थी,                                    | असल्याने                       |
| हायदे व महत्व पटवुन देणे,                                          | एनसीसी कॅंडेटस मोठचा संख्येने                                        | लागली.                         |
| वच्छतेविषयी आपली वैयक्तीक तसेच                                     | सहभागी झाले होते. अभियान दरम्यान                                     | श                              |
| ामाजिक जबाबदारी व नागरीकांचे                                       | जिथे - जिथे घाणीचे साम्राज्य कुडा व                                  | आदीविष                         |
| गिदान या हेतूने अभियान राबविण्यात                                  | अस्तव्यस्त कचरा पसरलेले होते,                                        | फलके, 1                        |
| गले. दरवर्षी एनसीसी विभागातर्फे एक                                 | त्याठिकाणी स्वच्छता करण्यात आली                                      | गीत, पोव                       |
| व दत्तक घेवून समग्र गाव, ग्रामपंचायत                               | व दैनंदिन स्वच्छता व्हावी, याकरीता                                   | वैभव, सु                       |
| विभागांना सामाविष्ट करून, वेगवेगळे                                 | महत्व पटवून देण्यात आले.                                             | दिपाली,                        |
| ामाजिक उपक्रम सतत राबवून, गाव-                                     | स्वच्छता रॅलीमध्ये विविध शाळेचे                                      | पधनाट्य                        |
| माज उन्नती करिता मदत करीत असते.<br>वंप्रथम स्वच्छता रॅलीची सुरूवात | ३५० हून अधिक विद्यार्थी, एनसीसीचे<br>५० हुन अधिक कॅडेटस जिल्हा परिषद | शालेय वि<br>लक्ष वेधू<br>नवोदय |
|                                                                    | गामपंचायत सदस्यगण जवाहर नवोदय                                        | नवदिय                          |