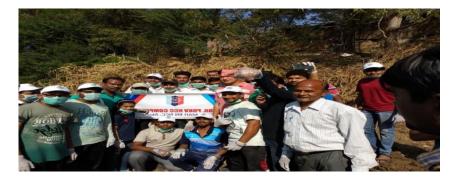

Organization of Morna River Jalparni Eradication Programme: It is organized in collaboration with 11 Mah Batalliay, District Collector, Akola five times till date

Organization of Safai Sixer in colloboration with Radio orange City: It is organized in collaboration with District Administration, Dist. Sports Club, Akola and Radio Orange City at various sites like Janata Bhaji Market, Gandhi Road, Railway & Bus Stations, Govt. Hospitals with diff program, acts, slogans, cycle rally etc.

#### लोकमत राष्ट्रीय थलसेना कॅम्पमध्ये अकोल्याचे एनसीसी कॅडेट्स चमकले!

| अकाला (द. २४ – डॉ. पजाबराव                                         | बाभुळगाव येथून सकाळी मुख्यप्र्यापक                                   | विद्यालय                       |
|--------------------------------------------------------------------|----------------------------------------------------------------------|--------------------------------|
| देशमुख कृषि विद्यापीठ अकोलाच्या                                    | सचिन विजयराव कायोरे, सरपंच प्रमोद                                    | अधिका-                         |
| राष्ट्रीय छात्र सेना (एनसीसी) विभागातफें                           | गुलाबराव बोडके, प्राचार्या सुमनताई                                   | अधिक म                         |
| बाभूळगाव जहाँगीर येथे स्वच्छ भारत                                  | बैलमारे व एनसीसीचे अधिकारी डॉ.                                       | झाले होते                      |
| अभियान राबविण्यात आले. जन                                          | दारासिंग राठोड यांच्या हरते व हिरवी                                  | महामार्ग                       |
| सामान्यात स्वच्छता व साफ-सफाई                                      | झेंडी दाखवून करण्यात आले.                                            | दोन किल                        |
| गविषयी जन-जागृती करणे, स्वच्छतेचे                                  | रॅलीमध्ये सर्व शाळेचे विद्यार्थी,                                    | असल्याने                       |
| हायदे व महत्व पटवुन देणे,                                          | एनसीसी कॅंडेटस मोठचा संख्येने                                        | लागली.                         |
| वच्छतेविषयी आपली वैयक्तीक तसेच                                     | सहभागी झाले होते. अभियान दरम्यान                                     | श                              |
| ामाजिक जबाबदारी व नागरीकांचे                                       | जिथे - जिथे घाणीचे साम्राज्य कुडा व                                  | आदीविष                         |
| गिदान या हेतूने अभियान राबविण्यात                                  | अस्तव्यस्त कचरा पसरलेले होते,                                        | फलके, 1                        |
| गले. दरवर्षी एनसीसी विभागातर्फे एक                                 | त्याठिकाणी स्वच्छता करण्यात आली                                      | गीत, पोव                       |
| व दत्तक घेवून समग्र गाव, ग्रामपंचायत                               | व दैनंदिन स्वच्छता व्हावी, याकरीता                                   | वैभव, सु                       |
| विभागांना सामाविष्ट करून, वेगवेगळे                                 | महत्व पटवून देण्यात आले.                                             | दिपाली,                        |
| ामाजिक उपक्रम सतत राबवून, गाव-                                     | स्वच्छता रॅलीमध्ये विविध शाळेचे                                      | पधनाट्य                        |
| माज उन्नती करिता मदत करीत असते.<br>वंप्रथम स्वच्छता रॅलीची सुरूवात | ३५० हून अधिक विद्यार्थी, एनसीसीचे<br>५० हुन अधिक कॅडेटस जिल्हा परिषद | शालेय वि<br>लक्ष वेधू<br>नवोदय |
|                                                                    | गामपंचायत सदस्यगण जवाहर नवोदय                                        | नवदिय                          |