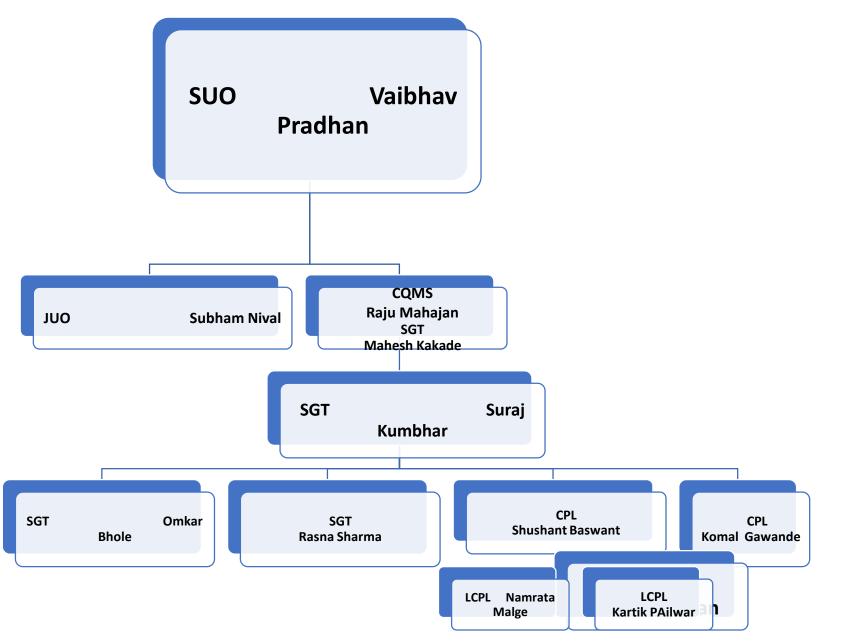

| NCC NO.       | RANK | NAME              | CATC1 | CATC2 | TREC | NIC |
|---------------|------|-------------------|-------|-------|------|-----|
| MH15SDA137211 | CQMS | Raju Mahajan      |       |       |      | Р   |
| MH15SDA137232 | JUO  | Shubham Nival     |       | Ρ     |      |     |
| MH15SDA137247 | CDT  | Kundan Choudhari  |       | Ρ     |      |     |
| MH15SDA137231 | CDT  | Akshay Bache      |       |       |      |     |
| MH15SDA137241 | SGT  | Suraj Kumbhar     |       |       |      |     |
| MH15SDA137206 | SGT  | Mahesh Kakade     |       |       |      |     |
| MH15SDA137248 | CDT  | Bhushan Kanthale  |       |       | Ρ    |     |
| MH15SDA137237 | CDT  | Dnyaneshwar Wable |       |       |      | Ρ   |
| MH15SWA137221 | CPL  | Komal Gawande     | Ρ     |       |      |     |
| MH15SWA137219 | LCPL | Swati Khekre      | Ρ     |       |      | Ρ   |
| MH15SWA137218 | SGT  | Namrata Malge     | Ρ     |       |      | Ρ   |
| MH15SWA137251 | SGT  | Rasna Sharma      | Ρ     |       |      |     |

| NCC NO.       | RANK | NAME              | CATC 2 | CATC3 | TREC | NIC |
|---------------|------|-------------------|--------|-------|------|-----|
| MH15SDA137211 | CDT  | Raju Mahajan      |        |       |      | Ρ   |
| MH15SDA137232 | CDT  | Shubham Nival     | Ρ      |       |      |     |
| MH15SDA137247 | CDT  | Kundan Choudhari  | Ρ      |       |      |     |
| MH15SDA137231 | CDT  | Akshay Bache      |        |       |      |     |
| MH15SDA137241 | CDT  | Suraj Kumbhar     |        |       |      |     |
| MH15SDA137206 | CDT  | Mahesh Kakade     |        |       |      |     |
| MH15SDA137248 | CDT  | Bhushan Kanthale  |        |       | Ρ    |     |
| MH15SDA137237 | CDT  | Dnyaneshwar Wable |        |       |      | Ρ   |
| MH15SWA137221 | CDT  | Komal Gawande     | Ρ      |       |      |     |
| MH15SWA137219 | CDT  | Swati Khekre      | Ρ      |       |      | Ρ   |
| MH15SWA137218 | CDT  | Namrata Malge     | Ρ      |       |      | Ρ   |
| MH15SWA137251 | CDT  | Rasna Sharma      | Ρ      |       |      |     |