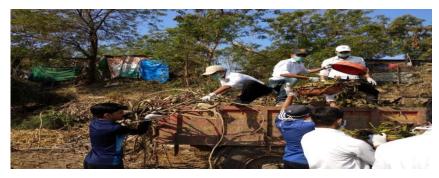

Organization of Morna River Jalparni Eradication Programme: It is organized in collaboration with 11 Mah Batalliay, District Collector, Akola five times till date

Organization of Safai Sixer in colloboration with Radio orange City: It is organized in collaboration with District Administration, Dist. Sports Club, Akola and Radio Orange City at various sites like Janata Bhaji Market, Gandhi Road, Railway & Bus Stations, Govt. Hospitals with diff program, acts, slogans, cycle rally etc.

#### लोकमत राष्ट्रीय थलसेना कॅम्पमध्ये अकोल्याचे एनसीसी कॅडेट्स चमकले!

| अकाला (द. २४ – डॉ. पजाबराव                                         | बाभुळगाव येथून सकाळी मुख्यप्र्यापक                                   | विद्यालय                       |
|--------------------------------------------------------------------|----------------------------------------------------------------------|--------------------------------|
| देशमुख कृषि विद्यापीठ अकोलाच्या                                    | सचिन विजयराव कायोरे, सरपंच प्रमोद                                    | अधिका-                         |
| राष्ट्रीय छात्र सेना (एनसीसी) विभागातफें                           | गुलाबराव बोडके, प्राचार्या सुमनताई                                   | अधिक म                         |
| बाभूळगाव जहाँगीर येथे स्वच्छ भारत                                  | बैलमारे व एनसीसीचे अधिकारी डॉ.                                       | झाले होते                      |
| अभियान राबविण्यात आले. जन                                          | दारासिंग राठोड यांच्या हरते व हिरवी                                  | महामार्ग                       |
| सामान्यात स्वच्छता व साफ-सफाई                                      | झेंडी दाखवून करण्यात आले.                                            | दोन किल                        |
| गविषयी जन-जागृती करणे, स्वच्छतेचे                                  | रॅलीमध्ये सर्व शाळेचे विद्यार्थी,                                    | असल्याने                       |
| हायदे व महत्व पटवुन देणे,                                          | एनसीसी कॅंडेटस मोठचा संख्येने                                        | लागली.                         |
| वच्छतेविषयी आपली वैयक्तीक तसेच                                     | सहभागी झाले होते. अभियान दरम्यान                                     | श                              |
| ामाजिक जबाबदारी व नागरीकांचे                                       | जिथे - जिथे घाणीचे साम्राज्य कुडा व                                  | आदीविष                         |
| गिदान या हेतूने अभियान राबविण्यात                                  | अस्तव्यस्त कचरा पसरलेले होते,                                        | फलके, 1                        |
| गले. दरवर्षी एनसीसी विभागातर्फे एक                                 | त्याठिकाणी स्वच्छता करण्यात आली                                      | गीत, पोव                       |
| व दत्तक घेवून समग्र गाव, ग्रामपंचायत                               | व दैनंदिन स्वच्छता व्हावी, याकरीता                                   | वैभव, सु                       |
| विभागांना सामाविष्ट करून, वेगवेगळे                                 | महत्व पटवून देण्यात आले.                                             | दिपाली,                        |
| ामाजिक उपक्रम सतत राबवून, गाव-                                     | स्वच्छता रॅलीमध्ये विविध शाळेचे                                      | पधनाट्य                        |
| माज उन्नती करिता मदत करीत असते.<br>वंप्रथम स्वच्छता रॅलीची सुरूवात | ३५० हून अधिक विद्यार्थी, एनसीसीचे<br>५० हुन अधिक कॅडेटस जिल्हा परिषद | शालेय वि<br>लक्ष वेधू<br>नवोदय |
|                                                                    | गामपंचायत सदस्यगण जवाहर नवोदय                                        | नवदिय                          |