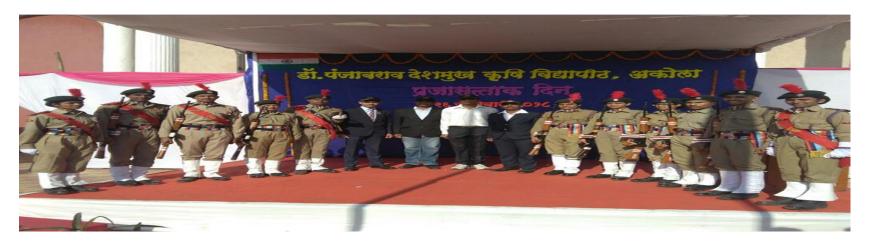

#### Company/Platoon Commander

(ANO's of rank Leautinent to Major) HQ of Schools or

Colleges

- 1. Organization of Pipping Ceremony: It is organized to award of Honorary Col. Commandant Rank to newly appointed Hon'ble Vice Chancellor of the Dr. Panjabrao Deshmukh Krishi Vidyapeeth, Akola once in a five year.
- 2. Organization of Guard of Honor to Vice-Chancellor: In every 15<sup>th</sup> August (Independent day parade) and 26<sup>th</sup> January (Republic Day Parade) Guard of Honor to Hon'ble Vice-Chancellor/Hony. Col. Commandant, NCC of Dr. PDKV, Akola
- **3.** Organization of Blood Donation Camp : Every Republic Day Function, NCC Unit organize Blood Donation camp at Prof. Sharwan Wanjari Memorial Hall, College of Agril. Engg & Tech. Dr. PDKV, Akola in joint collaboration with Govt. Medical College
- 4. Organization of Tree Plantation Programme: It is organized every year during first week of July in presence of University Authority in campus tree plantation. Till date 1600 tree saplings planted on 4.5 ha of land with 90% survival.
- 5. Organization of Personality Development Program: It is organized in view of celebration of Swami Vivekanand Jayanti/Yuva Day on 12<sup>th</sup> January every year jointly with NSS unit & Shri. Ramkrishna Vivekanand Seva Mandal, Gita Nagar, Akola (A Week Program) with debate, Essay compitition etc.

#### INDEPENDENCE DAY CELEBRATION