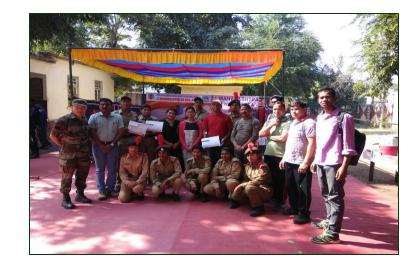

क कॅडेटस जिल्हा परिषद | शालेय वि<br>लक्ष वेधू<br>नवोदय |
|                                                                    | गामपंचायत सदस्यगण जवाहर नवोदय                                        | नवदिय                          |

बाभलगावचे विशेषतः अप्र वरून जाताना र चे १५० हन अ चेच सॅना हेऽ एनसीसीचे प्रि राती दिपक र गारा काण

घेत होते. शेव गालग सेशे व







# Dr. PDKV NCC UNIT, AKOLA L1 MAH BN NCC, AKOLA



### Photographs of Social Activity/News paper cutting





#### **ACTIVELY PARTICIPATION IN AGROTECH, 27 TO 29 DEC 2017**





Dr. PDKV NCC UNIT, AKOLA 11 MAH BN NCC, AKOLA

> **3.5 Lakhs public visited, 1 ANO, 60 CDT** Drama show, Piloting to Guest Agril. & Guardian minsters



# Dr. PDKV NCC UNIT, AKOLA 11 MAH BN NCC, AKOLA



#### **BLOOD DONATION CAMP HELD AT BN, 26 NOV 2017**









#### NCC DAY FUNCTION (1ANO & 4 CDTS



# Dr. PDKV NCC UNIT, AKOLA 11 MAH BN NCC, AKOLA













PDKV NCC UNIT, AKOLA MAH BN NCC, AKOLA

#### PANJABRAO DESHMUKH BIRTH ANNIVERSERY AT SMRITI BHAWAN 27 DEC 2017









#### SWACHATA PANDHARWADA AT FORESTRY CLG,12 DEC 2017





#### SWACHATA PANDHARWADA AT FORESTRY CLG,12 DEC 2017













#### **ROAD SAFETY PGM NEAR MAHAKALI,16 DEC 2017**



PDKV NCC UNIT, AKOLA MAH BN NCC, AKOLA

#### **ROAD SAFETY PGM NEAR MAHAKALI, 16 DEC 2017**







#### दिनांक 14 जानेवारी 2017

#### निंबध स्पर्धेचे निकाल

दरवर्षी प्रमाणे स्वामी विवेकानंद यांच्या 155 व्या जयंतीविना निमित्त जगभर युवादिन म्हणून साजरी केली जाते. त्या पित्यर्थ डॉ. पंदेकृवि एनसीसी युनीट व स्वामी रामकृष्ण मठ समिती यांच्या संयुक्त विद्यमाने निबंध (राष्ट्रीय एकात्मतेत युवकांचा