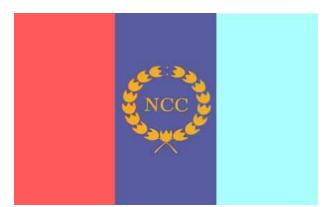

# Flag Of N.C.C.

NCC is an inter services organization , therefore, its flag is divided in three equally standing strips. There is red strip on the right side, a blue strip in the middle, and a sky blue on the left side which represents Army,Navy and Air Force respectively. There is a circle in the middle of the flag which is made up of 17 petals which is the symbol of 17 directorates and the words N.C.C. are written in the middle of the circle. The motto of N.C.C. "Ekta aur Anushasan " in Hindi written at the bottom of circle. There are two dots at the top of circle which is symbol of 2 Officer's Training Academies.