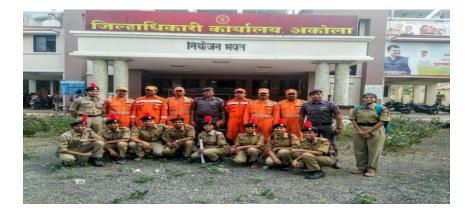

#### DISASTER MANAGEMENT TRAINING AT COLLECTOR OFFICE CARRIED BY NDRF

SUO TEJASWITA BADGUJAR TSC2014, RDC2015, YEP2015

JUO PRAJAKTA SHELKE TSC2017

LCPL PRIYANKA GAIKWAD

JUO KOMAL PADOLE

TSC2014

CPL NEHATAI AGASHE TSC2015