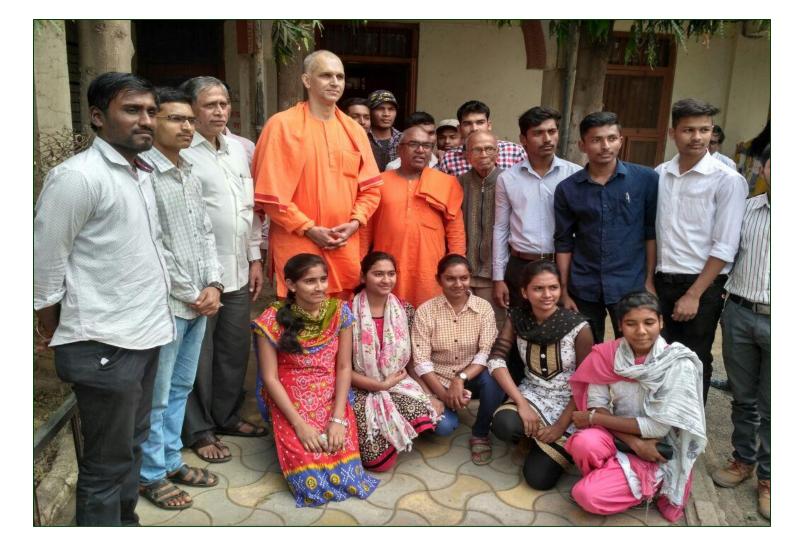

#### निंबध स्पर्धेचे निकाल

दरवर्षी प्रमाणे स्वामी विवेकानंद यांच्या 155 व्या जयंतीविना निमित्त जगभर युवादिन म्हणून साजरी केली जाते. त्या पित्यर्थ डॉ. पंदेकृवि एनसीसी युनीट व स्वामी रामकृष्ण मठ समिती यांच्या संयुक्त विद्यमाने निबंध (राष्ट्रीय एकात्मतेत युवकांचा योगवान व राष्ट्रीय उमारणीस युवकांची भुमिका या विषयावर) स्पर्धांचे आयोजन वन महाविद्यालय येथे दिनांक 12 जानेंवारी, 2018 रोजी सळाळी ठिक: 10.00 वा. आयोजित करण्यात आले होते. युवकांनी मोठया संख्येने सहभाग नोंदविला. त्यामधुन खालील निंबध अनुकमे उत्कृष्ठ ठरले आहे.

- कॅंडेस् कुमारी प्रगती रमेश काळे कॅंडेस् श्री. शिवम अशोक चौबे
- 2
- कॅडेस् कुमारी पुजा राजेंद्र गांवडे कॅडेस् श्री. अन्नासाहेब माणिक हांडे 3.
- 4.
- कॅडेस् कुमारी अंकीता प्रकाश शिंदे 5.
- कॅडेस श्री. आनंद महादेवराव पाचरे 6.
  - कॅडेस श्री. अक्षय विठठ्ल गायकवाड

विजेत्याचे हार्दिक अभिनंदन 12/01/12 आपला नम्र श्री. रामकृष्ण विवेकानंद सेवा मंडळ, गीता नगर अकोला

#### ESSAY COMPITION ON YOUTH DAY ,12 JAN 2018