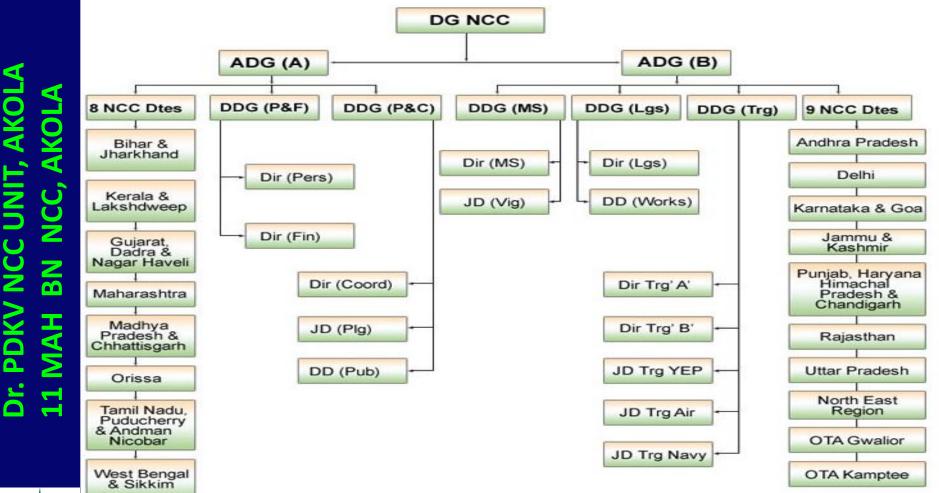

# **Organization Of N.CC.**

ORGANISATION HQ DG NCC

DG N.C.C. (Lt.General) Head Quarters in New Delhi

DDG N.C.C. (Maj. General/Equivalent) Head Quarters in State Capital or big city of state

Group Commander N.C.C. (Brigadior/Equivalent) Head Quarters in Various Big Cities

Battalian Commander (Colonel or Lt. Colonel/Equivalent) HQ in various cities/towns of the State

#### Company/Platoon Commander

(ANO's of rank Leautinent to Major) HQ of Schools or

Colleges

- 1. Organization of Pipping Ceremony: It is organized to award of Honorary Col. Commandant Rank to newly appointed Hon'ble Vice Chancellor of the Dr. Panjabrao Deshmukh Krishi Vidyapeeth, Akola once in a five year.
- 2. Organization of Guard of Honor to Vice-Chancellor: In every 15<sup>th</sup> August (Independent day parade) and 26<sup>th</sup> January (Republic Day Parade) Guard of Honor to Hon'ble Vice-Chancellor/Hony. Col. Commandant, NCC of Dr. PDKV, Akola
- **3.** Organization of Blood Donation Camp : Every Republic Day Function, NCC Unit organize Blood Donation camp at Prof. Sharwan Wanjari Memorial Hall, College of Agril. Engg & Tech. Dr. PDKV, Akola in joint collaboration with Govt. Medical College
- 4. Organization of Tree Plantation Programme: It is organized every year during first week of July in presence of University Authority in campus tree plantation. Till date 1600 tree saplings planted on 4.5 ha of land with 90% survival.
- 5. Organization of Personality Development Program: It is organized in view of celebration of Swami Vivekanand Jayanti/Yuva Day on 12<sup>th</sup> January every year jointly with NSS unit & Shri. Ramkrishna Vivekanand Seva Mandal, Gita Nagar, Akola (A Week Program) with debate, Essay compitition etc.