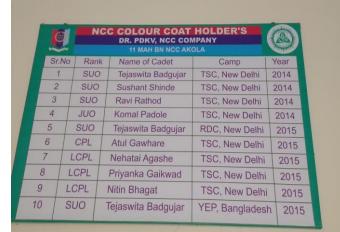

#### DISASTER MANAGEMENT TRAINING AT COLLECTOR OFFICE CARRIED BY NDRF

SUO TEJASWITA BADGUJAR TSC2014, RDC2015, YEP2015

JUO PRAJAKTA SHELKE TSC2017

LCPL PRIYANKA GAIKWAD

JUO KOMAL PADOLE

TSC2014

CPL NEHATAI AGASHE TSC2015

SGT KALYANI KUMARE TSC2017

SUO SUSHANT SHINDE TSC2014

SUO RAVI RATHOD TSC2014

LCPL NITIN BHAGAT TSC2015

WALL OF FAME

CPL ATUL GAVARE TSC2015

SGT MAHESH KAKADE TSC2016

SGT SURAJ KUMBHAR TSC2016

SGT CHETAN DESHMUKH TSC2017

JUO PAVANKUMAR KHATAL TSC2017

LCPL AKSHAY GAIKWAD TSC2017