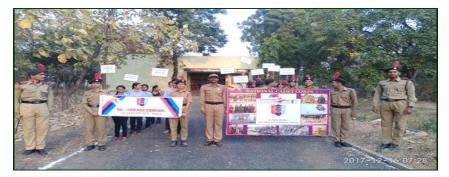

#### **Organization of Various Activities**

Organization of awareness program on Road Safety (Week): It is organized in collaboration with RTO department with diff program, acts, slogans, rally to demonstrate traffic rules etc.

#### **ROAD SAFETY PGM NEAR MAHAKALI,16 DEC 2017**

PDKV NCC UNIT, AKOLA MAH BN NCC, AKOLA

#### **ROAD SAFETY PGM NEAR MAHAKALI, 16 DEC 2017**

#### ROAD SAFETY PGM NEAR MAHAKALI, 16 DEC 2017