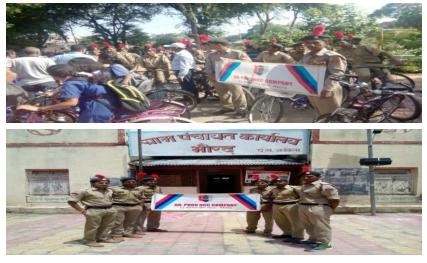

शिवम अशोक चौबे
- 2
- कॅडेस् कुमारी पुजा राजेंद्र गांवडे कॅडेस् श्री. अन्नासाहेब माणिक हांडे 3.
- 4.
- कॅडेस् कुमारी अंकीता प्रकाश शिंदे 5.
- कॅडेस श्री. आनंद महादेवराव पाचरे 6.
  - कॅडेस श्री. अक्षय विठठ्ल गायकवाड

विजेत्याचे हार्दिक अभिनंदन 12/01/12 आपला नम्र श्री. रामकृष्ण विवेकानंद सेवा मंडळ, गीता नगर अकोला



#### ESSAY COMPITION ON YOUTH DAY ,12 JAN 2018



#### **PERSONALITY DEVELOPMENT**





Dr. PDKV NCC UNIT, AKOLA 11 MAH BN NCC, AKOLA

#### YOUTH SEMINAR RAMKRUSHNA MATH 14 JAN 2018

















#### SAFAI KA SIXER PROGRAMME



#### SELECTION OF CADETS FOR FIRST YEAR



**BIRD WATCHING PROGRAMME** 









#### SWACHATA PANDHARWADA AT FORESTRY CLG,12 DEC 2017





SAMAJIK EKTA DAUD 2017 AWARENESS ABOUT ROAD SAFETY





CELEBRATION OF SHAHID DIVAS 9<sup>th</sup> SEP2017







#### CYCLE RALLY TO BHAURAD





ADOPTED VILLAGE(BORGAON): SWACHATA RALLY









#### INDEPENDENCE DAY CELEBRATION





#### VOLUNTEERS IN PDCF 15<sup>th</sup> ANNIVERSARY PROGRAMME





FELISTATION OF HO'BLE V.C. Dr. V.M.BHALE SIR





#### AWARENESS ABOUT CASHLESS INDIA & DIGITAL INDIA









#### BLOOD DONATION CAMP HELD AT BN, 26 NOV 2017





PANJABRAO DESHMUKH BIRTH ANNIVERSERY AT SMRITI BHAWAN 27 DEC 2017









#### ROAD SAFETY PGM NEAR MAHAKALI, 16 DEC 2017









#### ACTIVELY PARTICIPATION IN AGROTECH, 27 TO 29 DEC 2017



|                                                              | विनांक