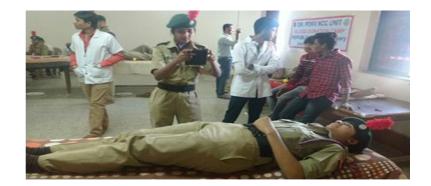

#### DISASTER MANAGEMENT TRAINING AT COLLECTOR OFFICE CARRIED BY NDRF

SUO TEJASWITA BADGUJAR TSC2014, RDC2015, YEP2015

JUO PRAJAKTA SHELKE TSC2017

LCPL PRIYANKA GAIKWAD

JUO KOMAL PADOLE

TSC2014

CPL NEHATAI AGASHE TSC2015