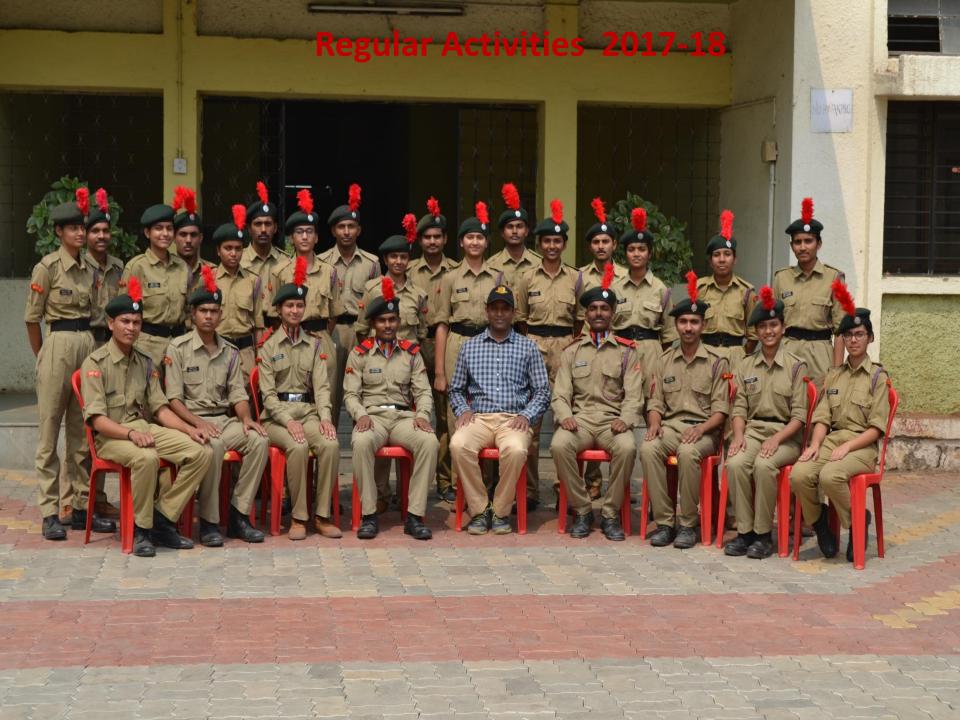

#### **REGULAR TRAINING ACTIVITIES IN DR.PDKV NCC UNIT**

Blood Donation Camp 26<sup>th</sup> JAN 2018

**REPUBLIC DAY 2018** 

MORNA RIVER CLEANLINESS PROGRAMME WITH VC SIR