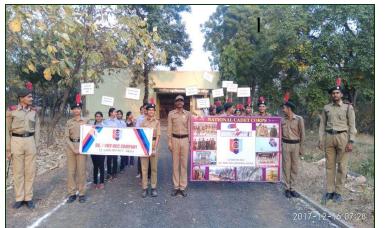

#### Photographs of Social Activity/News paper cutting

#### लोकमत राष्ट्रीय थलसेना कॅम्पमध्ये अकोल्याचे एनसीसी कॅडेट्स चमकले!

| अकाला (द. २४ – डॉ. पजाबराव                                         | बाभुळगाव येथून सकाळी मुख्यप्र्यापक                                   | विद्यालय                       |
|--------------------------------------------------------------------|----------------------------------------------------------------------|--------------------------------|
| देशमुख कृषि विद्यापीठ अकोलाच्या                                    | सचिन विजयराव कायोरे, सरपंच प्रमोद                                    | अधिका-                         |
| राष्ट्रीय छात्र सेना (एनसीसी) विभागातफें                           | गुलाबराव बोडके, प्राचार्या सुमनताई                                   | अधिक म                         |
| बाभूळगाव जहाँगीर येथे स्वच्छ भारत                                  | बैलमारे व एनसीसीचे अधिकारी डॉ.                                       | झाले होते                      |
| अभियान राबविण्यात आले. जन                                          | दारासिंग राठोड यांच्या हरते व हिरवी                                  | महामार्ग                       |
| सामान्यात स्वच्छता व साफ-सफाई                                      | झेंडी दाखवून करण्यात आले.                                            | दोन किल                        |
| गविषयी जन-जागृती करणे, स्वच्छतेचे                                  | रॅलीमध्ये सर्व शाळेचे विद्यार्थी,                                    | असल्याने                       |
| हायदे व महत्व पटवुन देणे,                                          | एनसीसी कॅंडेटस मोठचा संख्येने                                        | लागली.                         |
| वच्छतेविषयी आपली वैयक्तीक तसेच                                     | सहभागी झाले होते. अभियान दरम्यान                                     | श                              |
| ामाजिक जबाबदारी व नागरीकांचे                                       | जिथे - जिथे घाणीचे साम्राज्य कुडा व                                  | आदीविष                         |
| गिदान या हेतूने अभियान राबविण्यात                                  | अस्तव्यस्त कचरा पसरलेले होते,                                        | फलके, 1                        |
| गले. दरवर्षी एनसीसी विभागातर्फे एक                                 | त्याठिकाणी स्वच्छता करण्यात आली                                      | गीत, पोव                       |
| व दत्तक घेवून समग्र गाव, ग्रामपंचायत                               | व दैनंदिन स्वच्छता व्हावी, याकरीता                                   | वैभव, सु                       |
| विभागांना सामाविष्ट करून, वेगवेगळे                                 | महत्व पटवून देण्यात आले.                                             | दिपाली,                        |
| ामाजिक उपक्रम सतत राबवून, गाव-                                     | स्वच्छता रॅलीमध्ये विविध शाळेचे                                      | पधनाट्य                        |
| माज उन्नती करिता मदत करीत असते.<br>वंप्रथम स्वच्छता रॅलीची सुरूवात | ३५० हून अधिक विद्यार्थी, एनसीसीचे<br>५० हुन अधिक कॅडेटस जिल्हा परिषद | शालेय वि<br>लक्ष वेधू<br>नवोदय |
|                                                                    | गामपंचायत सदस्यगण जवाहर नवोदय                                        | नवदिय                          |