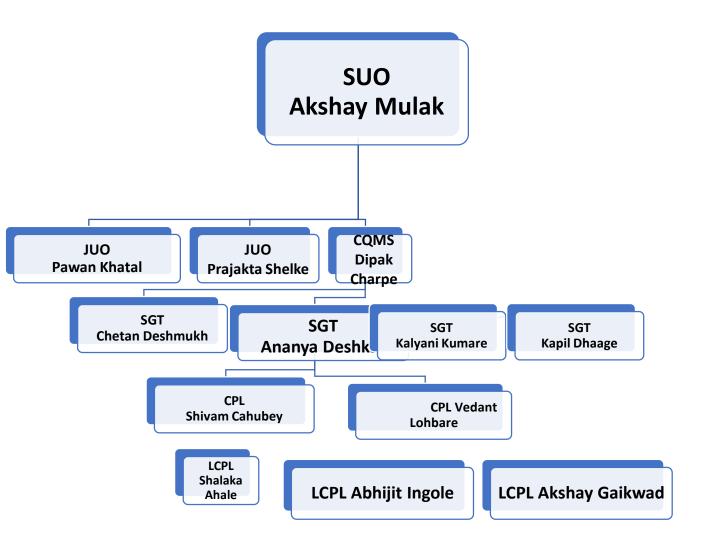

| NCC NO.       | RANK | NAME             | CATC1 | CATC2 | TSC |
|---------------|------|------------------|-------|-------|-----|
| MH16SDA335652 | CDT  | Dipak Charpe     |       | Ρ     |     |
| MH16SDA335653 | CDT  | Kapil Dhage      |       | Ρ     |     |
| MH16SDA335662 | CDT  | Vaibhav Pawar    | Ρ     |       |     |
| MH16SDA335672 | CDT  | Annasaheb Hande  |       | Ρ     |     |
| MH16SWA335674 | CDT  | Shalaka Ahale    | Ρ     |       |     |
| MH16SWA335673 | CDT  | Prajakta Shelke  | Ρ     |       | Ρ   |
| MH16SWA335665 | CDT  | Dipali lange     |       | Ρ     |     |
| MH16SWA335669 | CDT  | Kalyani Kumare   | Ρ     |       | Ρ   |
| MH16SWA335670 | CDT  | Prajakta Meshram |       |       |     |
| MH16SWA335671 | CDT  | Ananya Deshkar   | Ρ     |       | Р   |

|               | NCC NO.                | RANK | NAME                | BANK                           | IFSC CODE   | ACCTT NO    |
|---------------|------------------------|------|---------------------|--------------------------------|-------------|-------------|
| 4             | MH16SDA33565<br>2      | CDT  | Dipak Charpe        | SBI(AKOT)                      | SBIN0000307 | 33236643916 |
|               | MH16SDA33565<br>3      | CDT  | Kapil Dhage         | SBI(WAI)                       | SBIN0000536 | 33466941228 |
| , AK<br>AKO   | MH16SDA33566<br>2      | CDT  | Vaibhav Pawar       | SBI (PARBHANI)                 | SBIN0003667 | 34453354611 |
| C UNIT        | <br>MH16SDA33567<br>2  | CDT  | Annasaheb<br>Hande  | SBI(TEMBHURNI)                 | SBIN0004763 | 34836332263 |
| $\mathbf{i}$  |                        | CDT  | Shalaka Ahale       | SBI(PDKV)                      | SBIN0002171 | 36892637560 |
| V NC<br>BN    | MH16SWA33567<br>3      | CDT  | Prajakta Shelke     | CBI(RLT AKOLA)                 | CBIN0283821 | 3286383405  |
| PDKV<br>MAH   | MH16SWA33566<br>5      | CDT  | Dipali lange        | SBI(PDKV)                      | SBIN0002171 | 35229011775 |
| Dr. F<br>L1 N | 0<br>MH16SWA33566<br>9 | CDT  | Kalyani Kumare      | SBI(TALODHI<br>BALAPUR)        | SBIN0000338 | 31859776236 |
|               | 0<br>MH16SWA33567<br>0 | CDT  | Prajakta<br>Meshram | SBI(PDKV)                      | SBIN0002171 | 35229077689 |
| www.          | 0<br>MH16SWA33567<br>1 | CDT  | Ananya Deshkar      | SBI(DASANPETA<br>VIZIANAGARAM) | SBIN0013274 | 33286393374 |