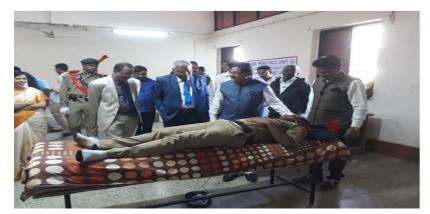

#### DISASTER MANAGEMENT TRAINING AT COLLECTOR OFFICE CARRIED BY NDRF

SUO TEJASWITA BADGUJAR TSC2014, RDC2015, YEP2015

JUO PRAJAKTA SHELKE TSC2017

LCPL PRIYANKA GAIKWAD

JUO KOMAL PADOLE

TSC2014

CPL NEHATAI AGASHE TSC2015