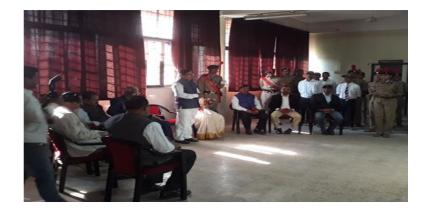

#### DISASTER MANAGEMENT TRAINING AT COLLECTOR OFFICE CARRIED BY NDRF

SUO TEJASWITA BADGUJAR TSC2014, RDC2015, YEP2015

JUO PRAJAKTA SHELKE TSC2017

LCPL PRIYANKA GAIKWAD

JUO KOMAL PADOLE

TSC2014

CPL NEHATAI AGASHE TSC2015