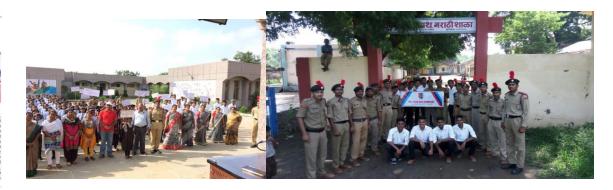

#### लोकमत राष्ट्रीय थलसेना कॅम्पमध्ये अकोल्याचे एनसीसी कॅडेट्स चमकले!

| अकाला (द. २४ – डॉ. पजाबराव                                         | बाभुळगाव येथून सकाळी मुख्यप्र्यापक                                   | विद्यालय                       |
|--------------------------------------------------------------------|----------------------------------------------------------------------|--------------------------------|
| देशमुख कृषि विद्यापीठ अकोलाच्या                                    | सचिन विजयराव कायोरे, सरपंच प्रमोद                                    | अधिका-                         |
| राष्ट्रीय छात्र सेना (एनसीसी) विभागातफें                           | गुलाबराव बोडके, प्राचार्या सुमनताई                                   | अधिक म                         |
| बाभूळगाव जहाँगीर येथे स्वच्छ भारत                                  | बैलमारे व एनसीसीचे अधिकारी डॉ.                                       | झाले होते                      |
| अभियान राबविण्यात आले. जन                                          | दारासिंग राठोड यांच्या हरते व हिरवी                                  | महामार्ग                       |
| सामान्यात स्वच्छता व साफ-सफाई                                      | झेंडी दाखवून करण्यात आले.                                            | दोन किल                        |
| गविषयी जन-जागृती करणे, स्वच्छतेचे                                  | रॅलीमध्ये सर्व शाळेचे विद्यार्थी,                                    | असल्याने                       |
| हायदे व महत्व पटवुन देणे,                                          | एनसीसी कॅंडेटस मोठचा संख्येने                                        | लागली.                         |
| वच्छतेविषयी आपली वैयक्तीक तसेच                                     | सहभागी झाले होते. अभियान दरम्यान                                     | श                              |
| ामाजिक जबाबदारी व नागरीकांचे                                       | जिथे - जिथे घाणीचे साम्राज्य कुडा व                                  | आदीविष                         |
| गिदान या हेतूने अभियान राबविण्यात                                  | अस्तव्यस्त कचरा पसरलेले होते,                                        | फलके, 1                        |
| गले. दरवर्षी एनसीसी विभागातर्फे एक                                 | त्याठिकाणी स्वच्छता करण्यात आली                                      | गीत, पोव                       |
| व दत्तक घेवून समग्र गाव, ग्रामपंचायत                               | व दैनंदिन स्वच्छता व्हावी, याकरीता                                   | वैभव, सु                       |
| विभागांना सामाविष्ट करून, वेगवेगळे                                 | महत्व पटवून देण्यात आले.                                             | दिपाली,                        |
| ामाजिक उपक्रम सतत राबवून, गाव-                                     | स्वच्छता रॅलीमध्ये विविध शाळेचे                                      | पधनाट्य                        |
| माज उन्नती करिता मदत करीत असते.<br>वंप्रथम स्वच्छता रॅलीची सुरूवात | ३५० हून अधिक विद्यार्थी, एनसीसीचे<br>५० हुन अधिक कॅडेटस जिल्हा परिषद | शालेय वि<br>लक्ष वेधू<br>नवोदय |
|                                                                    | गामपंचायत सदस्यगण जवाहर नवोदय                                        | नवदिय                          |

बाभलगावचे विशेषतः अप्र वरून जाताना र चे १५० हन अ चेच सॅना हेऽ एनसीसीचे प्रि राती दिपक र गारा काण

घेत होते. शेव गालग सेशे व