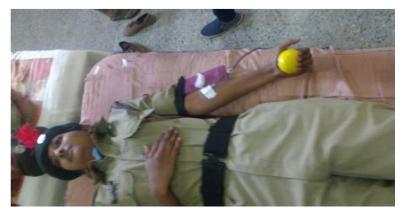

#### DISASTER MANAGEMENT TRAINING AT COLLECTOR OFFICE CARRIED BY NDRF

SUO TEJASWITA BADGUJAR TSC2014, RDC2015, YEP2015

JUO PRAJAKTA SHELKE TSC2017

LCPL PRIYANKA GAIKWAD

JUO KOMAL PADOLE

TSC2014

CPL NEHATAI AGASHE TSC2015